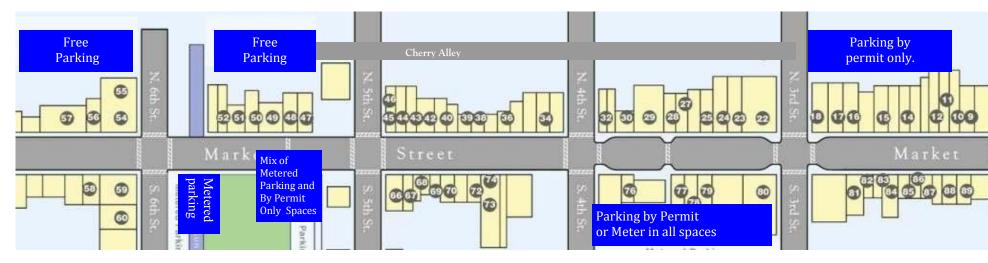

## Where Can I Park Downtown?...Right HERE!

## HELPFUL PARKING INFORMATION

- All parking spaces along Market Street between 7th Street and Front Street and some side street spaces are metered
- Both metered and permit-only Spaces may be enforced from 9 a.m. to 5 p.m. Monday through Saturday, with the exception of New Year's Day, Good Friday, Memorial Day, Independence Day, Thanksgiving and Christmas
- Parking is prohibited on Market Street between the hours of midnight to 7 a.m.
- Parking is prohibited one each streetone morning every week for cleaning and leaf or snow pick up. Signs along the street will stipulate times and days of week.